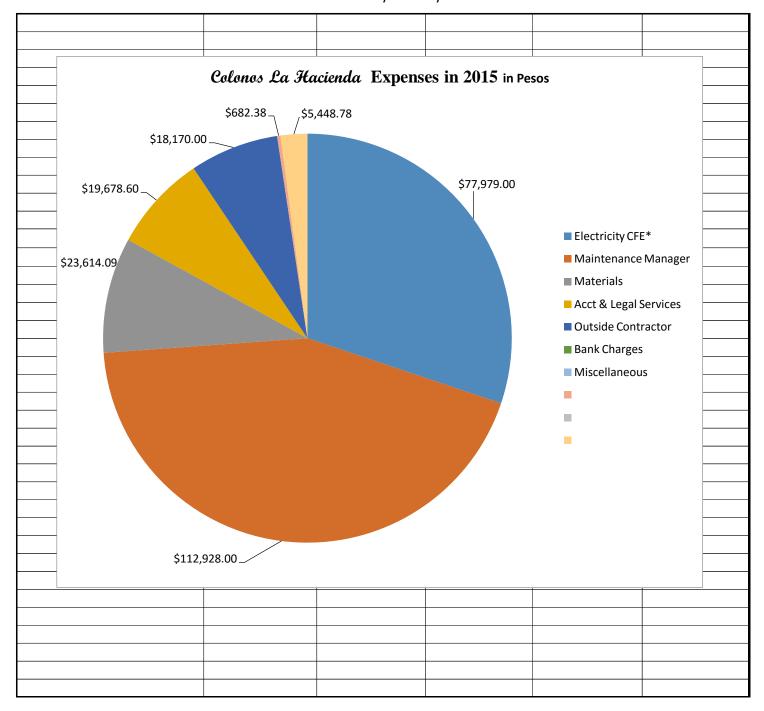

## Colonos La Hacienda San Felipe S.A.

Annual Financial Summary January -December 2015

| Item                        | 1st Quarter                                          | 2nd Quarter      | 3rd Quarter           | 4th Quarter  | Year To Date |
|-----------------------------|------------------------------------------------------|------------------|-----------------------|--------------|--------------|
| PESO ACCOUNT INCOME         | (in Mexican Pe                                       | esos)            |                       |              |              |
| Beginning Balance           | 21,389.13                                            | 29,706.66        | 85,718.92             | 34,296.82    | 21,389.13    |
| Dues                        | \$7,700.00                                           |                  |                       |              | \$7,700.00   |
| Trans in from \$ Account    | \$43,788.73                                          | \$150,518.63     |                       | \$82,900.00  | \$277,207.36 |
| Total Peso Income           | \$72,877.86                                          | \$180,225.29     | \$85,718.92           | \$117,196.82 | \$306,296.49 |
|                             |                                                      |                  |                       |              |              |
| <b>EXPENSES PAID FROM P</b> | ESO ACCOUNT                                          |                  |                       |              |              |
| Refunds                     | \$0.00                                               |                  |                       |              | \$0.00       |
| Electricity CFE*            | \$17,107.00                                          | \$51,900.00      |                       | \$8,972.00   | \$77,979.00  |
| Maintenance Manager         | \$25,275.00                                          | \$27,675.00      | \$27,675.00           | \$32,303.00  | \$112,928.00 |
| Materials                   | ·                                                    | \$472.59         | \$8,010.50            | \$2,331.00   | \$10,814.09  |
| Acct & Legal Services       | \$650.00                                             | \$6,228.60       |                       |              | \$6,878.60   |
| Outside Contractor          |                                                      | \$2,590.00       | \$15,580.00           |              | \$18,170.00  |
| Water System                |                                                      |                  |                       |              | \$0.00       |
| Septic System               |                                                      |                  |                       |              | \$0.00       |
| Bank Charges                | \$139.20                                             | \$191.40         | \$156.90              | \$139.20     | \$626.70     |
| Security Gate               |                                                      |                  |                       |              | \$0.00       |
| Miscellaneous               |                                                      | \$5,448.78       |                       |              | \$5,448.78   |
| Total Peso Expense          | \$43,171.20                                          | \$94,506.37      | \$51,422.40           | \$43,745.20  | \$232,845.17 |
| Peso Account Balance        | \$29,706.66                                          | \$85,718.92      | \$34,296.52           | \$73,451.62  | \$73,451.32  |
|                             |                                                      | * Elec. Q2 inclu | ıdes Q3 paid in a     | advance      |              |
|                             |                                                      |                  |                       |              |              |
| DOLLAR ACCOUNT (in U        | IS Dollars)                                          |                  |                       |              |              |
| Beginning Balance           | \$5,336.58                                           | \$23,176.25      | \$15,246.25           | \$16,568.93  | \$5,336.58   |
| Dues Income                 | \$21,640.83                                          | \$2,870.00       | \$1,325.00            | \$4,470.00   | \$30,305.83  |
| Other income                |                                                      |                  |                       |              |              |
| Total Dollar Income         | \$26,977.41                                          | \$26,046.25      | \$16,571.25           | \$21,038.93  | \$35,642.41  |
|                             |                                                      |                  |                       |              |              |
| EXPENSES PAID FROM US       | S DOLLAR ACC                                         | TNUC             |                       |              |              |
| Outside Contractors         |                                                      |                  |                       |              | \$0.00       |
| Water System                |                                                      |                  |                       |              | \$0.00       |
| Septic System               |                                                      |                  |                       |              | \$0.00       |
| Acct. & Legal Services **   | \$800.00                                             |                  |                       |              | \$800.00     |
| Materials                   |                                                      | \$800.00         |                       |              | \$800.00     |
|                             |                                                      |                  |                       |              | \$0.00       |
| Transfer out to Peso        | \$3,000.00                                           | \$10,000.00      |                       | \$5,000.00   | \$18,000.00  |
| Bank Charges                | \$1.16                                               |                  | \$2.32                |              | \$3.48       |
|                             |                                                      |                  |                       |              | \$0.00       |
| Total Dollar Expense        | \$3,801.16                                           | \$10,800.00      | \$2.32                | \$5,000.00   |              |
| Dollar Account Balance      | \$23,176.25                                          | \$15,246.25      | \$16,568.93           | \$16,038.93  | \$16,038.93  |
|                             |                                                      |                  |                       |              |              |
|                             | **Financial Audit of two years by bookkeeper sheriff |                  |                       |              |              |
|                             |                                                      | prepared by A    | A. Carlin, K. Schlamp |              |              |
|                             |                                                      |                  |                       |              |              |